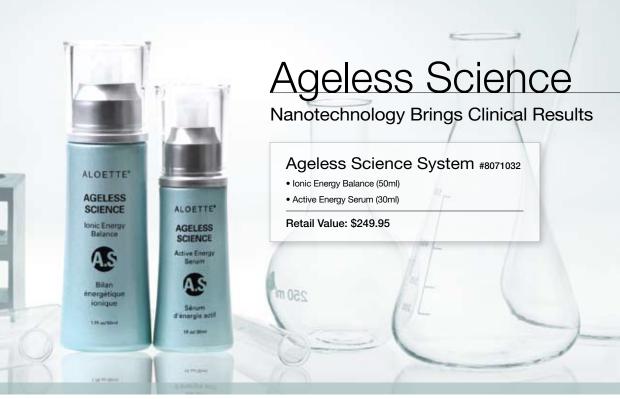

### Your Alternative to Costly Cosmetic Injections

Get the same age-defying results as clinical injections without the clinical price tag (or the needles). Aloette's Ageless Science Anti-Aging System delivers pure, potent hyaluronic acid all the way to the dermis, plumping the skin up from its innermost layers to the surface. The principle ingredient in popular cosmetic injections, hyaluronic acid is the body's natural moisturizer; yet its supply diminishes with age. Using nanosized hyaluronic acid particles, Ageless Science replenishes the skin's stores in seconds to instantly level out deep-set lines and wrinkles.

#### **Ageless Science System** Utilizing Japanese nanotechnology,

the unique Ageless Science System is designed to penetrate deep within the skin to improve color, texture and hydration, for a balanced, healthy radiance. 50ml/30ml #8071032 \$249.95