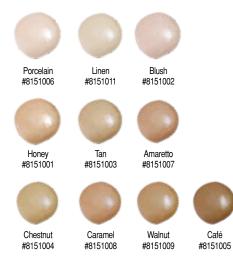

#### Mineral Makeup **Ultra Finish SPF 15 Foundation**

Meet the multi-tasking Ultra Finish SPF 15. An all-in-one powder, foundation, concealer and sun protector, this mineral makeup blends in beautifully for the ultimate natural coverage. Free of irritating talc, preservatives and artificial color, its breathable, long-lasting formula won't weigh you down or fade away. 6.5g With compact: \$36.95. Pan only: \$32.95