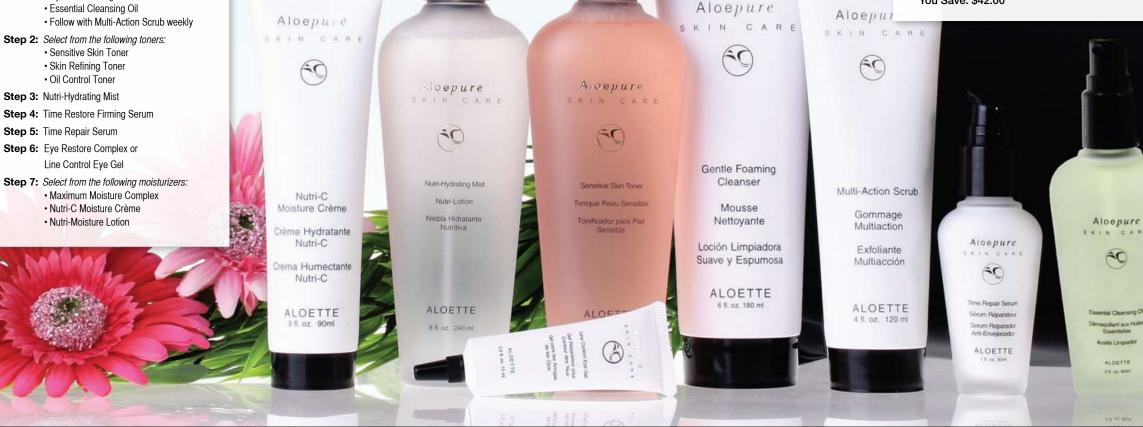

FREE Facial and Makeover! \$50 VALUE

Yours just for booking within the next 2 weeks! and that is just the beginning... Aloepure Usage Guide

Step 1: Select from the following cleansers: • Gentle Foaming Cleanser

## Aloepure Value Package #11903 Choice of Cleanser:

- Gentle Foaming Cleanser (180ml) \$20.50
- Hydra Cleansing Emulsion (180ml) \$20.50
- Essential Cleansing Oil (120ml) \$22.50
- Multi-Action Scrub (120ml) \$21.00 Choice of Toner:
  - Sensitive Skin Toner (240ml) \$20.00
- Skin Refining Toner (240ml) \$20.00
- Oil Control Toner (240ml) \$20.00
- Nutri-Hydrating Mist (240ml) \$23.00
- Time Repair Serum (30ml) \$48.00
- Line Control Eye Gel (15ml) \$20.00 Choice of Moisturizer:
- Nutri-C Moisture Crème (90ml) \$24.00
- Nutri-Moisture Lotion (90ml) \$24.00

Retail Value: \$199.00 Yours For: \$157.00 You Save: \$42.00