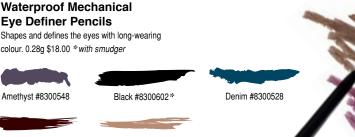

Water Resistant Mechanical **Brow Definer** Shape and define brows with precision. 0.28g \$18.00

Natural Taupe #8300608

To learn more about Aloette Color Blends, visit my personal Aloette website or call me.