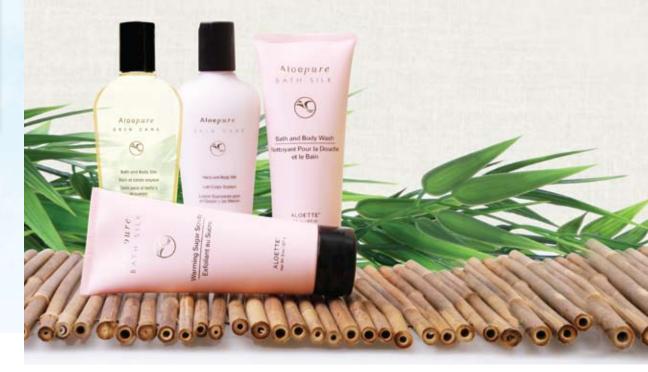

# Aloepure Body Care

The Essential Bath and Body Experience

## Bath and Body Silk

Hydrate and soften dry, parched skin with soothing avocado, safflower and sweet almond oils. Add **Bath and Body Silk** to your bath for a luxurious indulgence or apply directly to the skin for therapeutic hydration.

## Hand and Body Silk

Nourish your skin from head to toe with hydrating aloe vera, coconut and botanicals. Perfect for all skin types, **Hand and Body Silk's** lightweight, fast-absorbing formula penetrates deep to revive even the driest skin.

## **Bath and Body Wash**

Rekindle your body's radiant glow with an invigorating botanical blend. Free of irritating detergents and parabens, **Bath and Body Wash** gently cleans and hydrates for a lustrous finish and supple feel.

## Warming Sugar Scrub

Polish your skin to perfection with a revitalizing blend of safflower, citrus and sweet almond. This exfoliating **Warming Sugar Scrub** warms the skin as it gently removes excess oil and dead cells to reveal firmer, softer, smoother radiance.