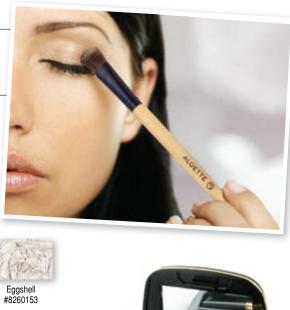

Tan Medium Dark Dark #8210539 #8210546 #8210592

> Achieve flawless coverage with this all-in-one Mineral Makeup

Look Alive

Wipe away dark circles and "look alive in less than five." This eye shadow base and under eye brightening powder gives skin a remarkable satin finish and beautiful color. Apply with multi-use brush prior to shadow color. 1.2g #8210218 \$24.95