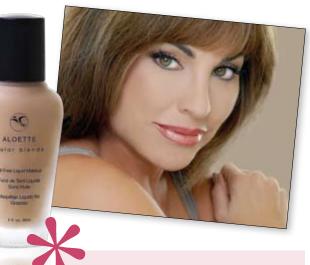

#### **Oil-Free Liquid Makeup**

This light, liquid makeup provides full coverage with a matte finish. Free of oil and FD&C colors, this formula utilizes iron oxide pigments and provides smooth application in 10 shades. 30ml \$28.50

Translucent Veil Translucent #8210228 With compact: \$21.00 Pan only: \$17.00

Christie's Sheer and Natural look includes Ultra Finish SPF 15 Foundation in Golden Medium, Look Alive applied to highlight the eyes, and Bronze Wash to give her face a healthy, iridescent glow. Her look also includes Rich Cocoa Eyeliner, Candy Rose Lip Liner and Bronze Sugar Long Wear Lip Color.