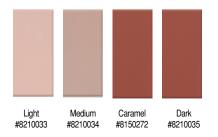

Tan Medium Dark Dark #8210539 #8210546 #8210592

> Achieve flawless coverage with this all-in-one Mineral Makeup

Look Alive

Wipe away dark circles and "look alive in less than five." This eye shadow base and under eye brightening powder gives skin a remarkable satin finish and beautiful color. Apply with multi-use brush prior to shadow color. 1.2g #8210218 \$24.95