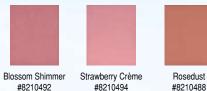

#### **Cheek Color Powders**

Natural Bronze

#8210495

#8210492

Matte finish and long-lasting wear. 0.21 oz. With compact: \$21.00. Pan only: \$17.00. Please indicate preference on order form.

Pink Radiance Coral Radiance #8210490 #8210491